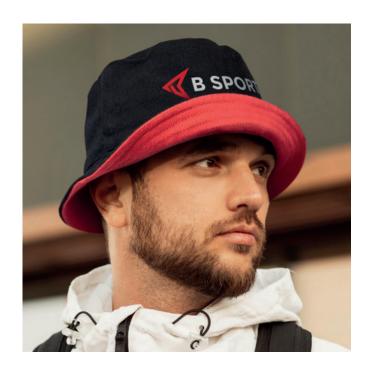

## PRODUCT DESCRIPTION:

This reversible bucket hat boasts a premium brushed cotton construction, offering both durability and comfort. It features a sleek black exterior on one side, while the other side provides a range of colour options to suit your style preference. The hat is available in two sizes, ensuring a perfect fit for any head circumference. With a selection of eight colourways to choose from, this hat offers a flexible branding option.