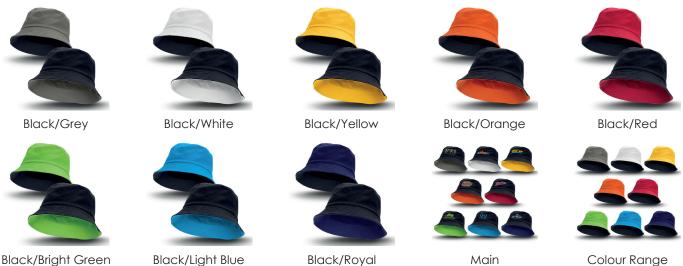

**MATERIALS:** Cotton Twill

**COLOURS AVAILABLE:** Black/Grey, Black/White, Black/Yellow, Black/Orange, Black/Red,

Black/Bright Green, Black/Light Blue, Black/Royal

**SIZE:** Medium (57cm), Large (60cm) **DECORATION:** Colourflex Transfer